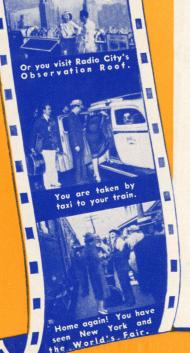

Meals are not included in these arrangements.

Sightseeing: The Grand Sightseeing Tour of New York will be made by comfortable Gray Line Motor Coach. National Broadcasting Company Studio Tour may be made, or Rockefeller Center Observation Roof visited at Radio City, 30 Rockefeller Plaza.

# 6-Day Tour

In New York Includes: Taxicab transfer from railroad terminal in New York to hotel.

- Five nights in hotel (room only-no meals). Three Souvenir Admission Tickets to
- the World's Fair. Grand Sightseeing Tour of New York by Gray Line Motor Coach.
- Choice of tour of National Broadcast-ing Studios at Radio City or admis-sion to Rockefeller Center Obser-
- vation Roof. Choice of Hudson River Day Line New York Harbor Cruise or Trip to
- West Point or Newburgh, by steamer. Taxicab transfer from hotel to rail-road terminal in New York.

Grand Sightseeing Tour of New York by Gray Line Motor Coach.

Choice of tour of National Broadcasting Studios at Radio City or admis-sion to Rockefeller Center Observation Roof.

Choice of Hudson River Day Line New York Harbor Cruise or Trip to West Point or Newburgh, by steamer. Taxicab transfer from hotel to railroad terminal in New York.